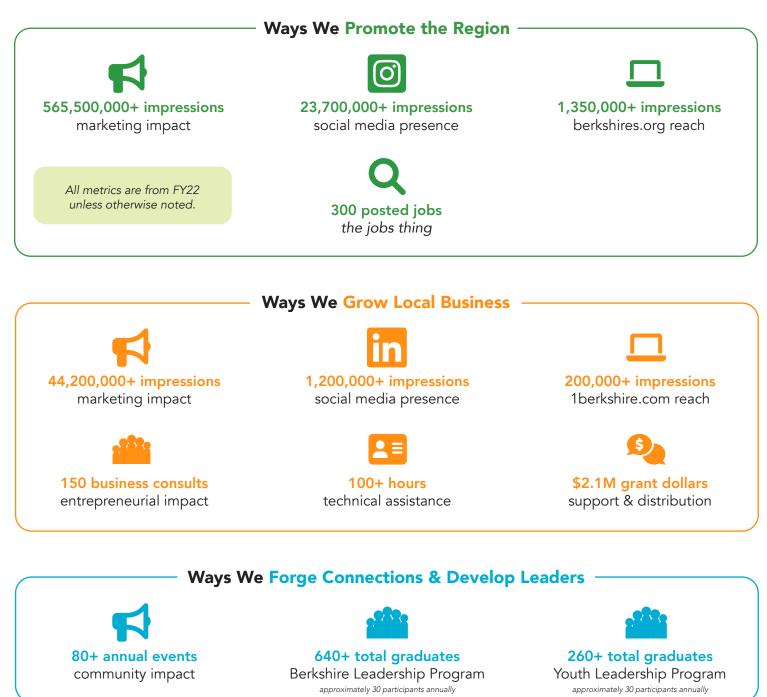

## YOUR MEMBERSHIP MATTERS

There is strength in numbers. The greater our membership, the stronger we are as a marketing and economic engine. Your membership helps to **promote the regional**, **grow local business**, **forge connections** & **develop tomorrow's leaders**. **Join or renew today!** 