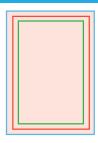

### **FULL PAGE BLEED**

safe area 4.75"w x 7.75"h trim area 5.25"w x 8.25"h bleed area 5.75"w x 8.75"h

\$5,400