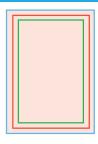

### **FULL PAGE BLEED**

safe area 4.75"w x 7.75"h trim area 5.25"w x 8.25"h bleed area 5.75"w x 8.75"h

\$5,400