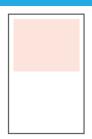

### FULL PAGE NO BLEED

4.625"w x 7.75"h \$5,165

**HALF PG HORZ** 

4.625"w x 3.8"h \$3,165c | \$2,330BW