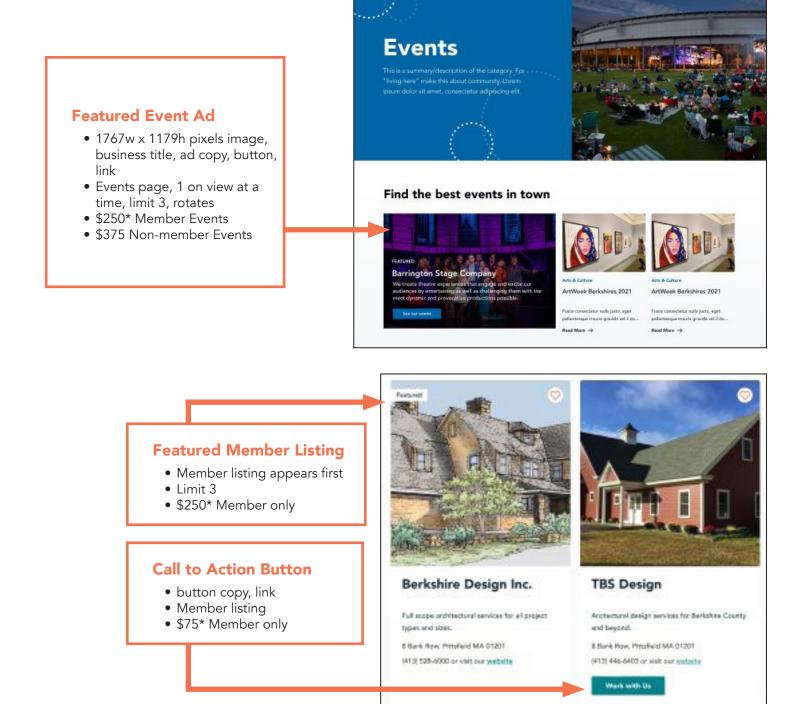

## **Header Ad**

- 1494w x 978h pixels image, business title, ad copy, button, link
- Top of Child pages, limit 1 per page (choose sub-category)
- \$300\* Member
- \$450 Non-member