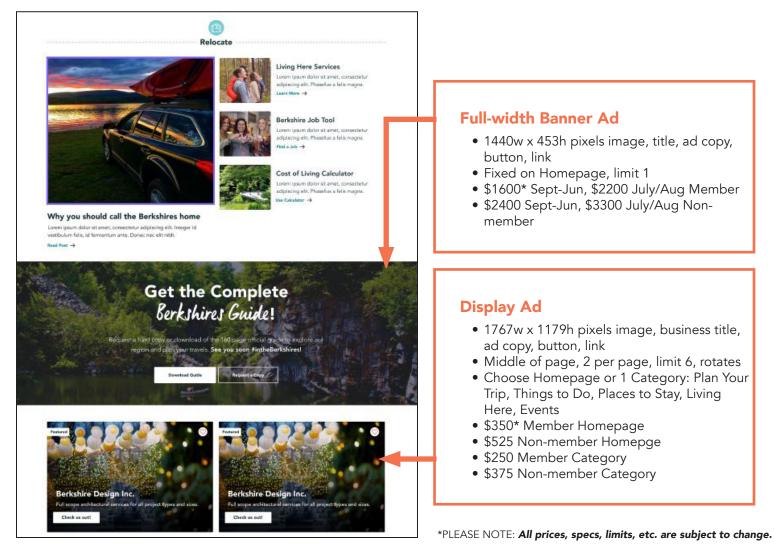

#### **Event Banner Ad**

- 999w x 369h pixels image, business title, ad copy, button, link
- Choose Homepage or 1 Category: Plan Your Trip, Things to Do, Places to Stay, Living Here, Events
- 1 on view at a time, limit 3, rotates
- \$500\* Member
- \$750 Non-member

#### **Footer Ad**

- 855w x 600h pixels image, business title, ad copy, button, link
- Near bottom of Homepage, 3 on view at a time, limit 6, rotates
- \$200\* Member
- \$300 Non-member

💛 My Itinerary