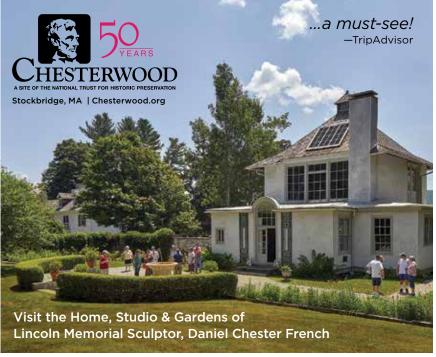

#### Chesterwood •

chesterwood.org, 4 Williamsville Road, Stockbridge, MA, 413.298.3579

Chesterwood is the historic home, studio and gardens of Daniel Chester French, America's foremost public sculptor and creator of the Lincoln Memorial. See Ad pg 38, 40