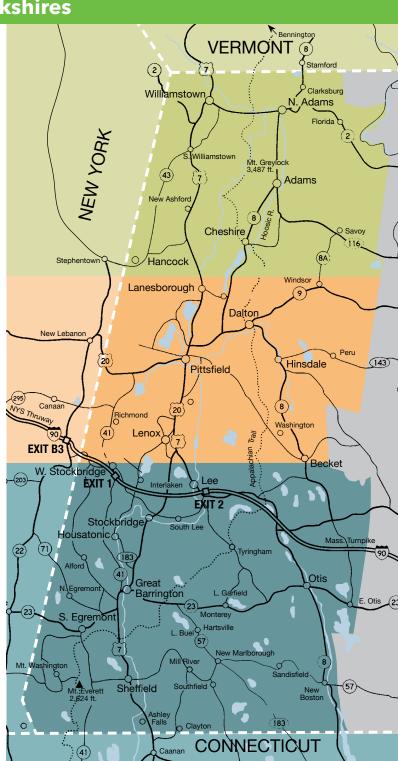

#### The Berkshires

NORTH

BENNINGTON, VT
POWNAL, VT
WILLIAMSTOWN
NORTH ADAMS
ADAMS
CHESHIRE
HANCOCK
NEW ASHFORD
ROWE
SAVOY
CHARLEMONT
STEPHENTOWN, NY

**SENTRAL** 

LANESBOROUGH
PITTSFIELD
DALTON
AMHERST
NORTHAMPTON
CUMMINGTON
DEERFIELD
FLORIDA
LENOX
HINSDALE
PLAINFIELD
RICHMOND
WINDSOR
WORTHINGTON
CANAAN, NY
NEW LEBANON, NY

BECKET **TYRINGHAM** OTIS STOCKBRIDGE WEST STOCKBRIDGE **GREAT BARRINGTON** HOUSATONIC **EGREMONT** MONTEREY **SHEFFIELD BLANDFORD** GRANVILLE **ASHLEY FALLS NEW MARLBOROUGH** GHENT, NY AUSTERLITZ, NY HILLSDALE, NY CHATHAM, NY FALL VILLAGE, CT NORFOLK, CT SHARON, CT

LAKEVILLE, CT

SALISBURY, CT

The Berkshires is comprised of 32 towns and if you were to traverse it from tail to tip it would take you about an hour and a  $\frac{1}{2}$ . In order to make navigating the Berkshire region simpler we have created the map to your left. This map divides our region into 3 parts: North, Central and South and also lists the towns within each of these divisions. To further help you in your Berkshire travels this Guide references North, Central and South in all of its listings allowing you to have a better understanding of exactly where each business lies within the County. So please remember to consistently reference the map on page 4 and to make it even easier, at the opening of each of the Guide sections you will again see this locator map along with a reference key.