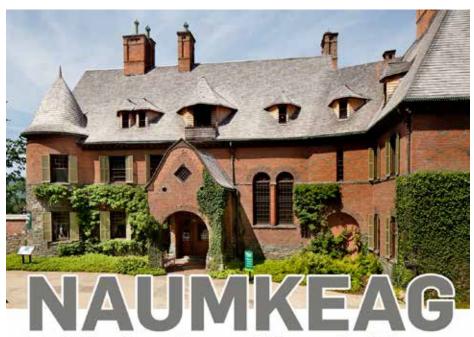

#### Naumkeag House and Gardens

naumkeag.thetrustees.org, 5 Prospect Hill Road, Stockbridge, MA, 413.298.8381

Gilded Age mansion with original furnishings and art. Ten acres of iconic gardens designed by Fletcher Steele. Open April - December. See Ad pg 17