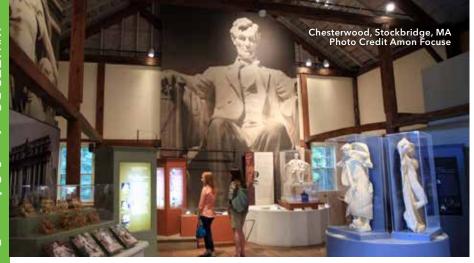

#### Chesterwood •

chesterwood.org, 4 Williamsville Road, Stockbridge, MA, 413.298.3579

Chesterwood is the historic home, studio and gardens of Daniel Chester French, America's foremost public sculptor and creator of the Lincoln Memorial. See Ad pg 38, 40