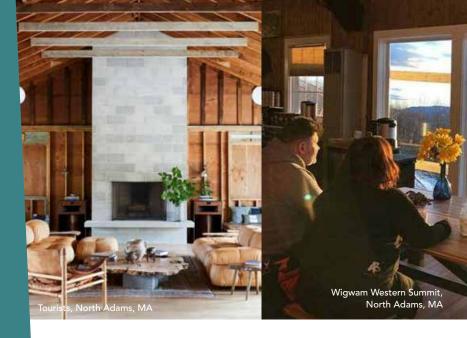

## WHAT'S NEW FOR 2019

Three miles away in Lenox, luxury wellness resort Miraval Berkshires opens in November following an expansion and renovation of the Cranwell Spa & Golf Resort property, joining the Hyatt-Miraval family of resorts. Look for other exciting new hotel, dining, and event space options at The Porches in North Adams, the Proprietor's Lodge on Pontoosuc Lake in Lanesborough, and The Williams Inn in Williamstown. TOURISTS Welcome in North Adams adds a new restaurant The Airport Rooms this year, located in the 1813 farmhouse next door to its Mohawk Trail hotel and event space.

For snacks and good food in a unique and fun atmosphere, visit the Wigwam Western Summit gift shop on the Mohawk Trail in North Adams for their signature pour-over coffee and a scenic view of the Berkshires from the wraparound porch. Set at an elevation of 2,100 feet, not far from the Trail's famous hairpin turn, the historic property originally opened in the 1930s also offers new cabins for overnight stays. For another taste of the Berkshires in North Adams, enjoy a menu of smoked meats and fresh-baked breads made on the premises at A-OK Berkshire Barbeque. Located on the campus of the Massachusetts Museum of Contemporary Art (MASS MoCA) and across from the new Bright Ideas Brewing company, A-OK offers further evidence of the talented makers and artisans who make the Berkshires a flavorful destination for food lovers.