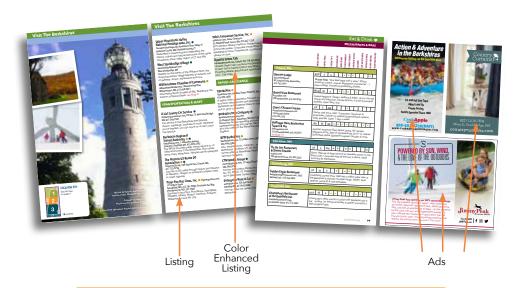

# SUBMIT YOUR AD ONLINE!

1berkshire.com/guide

Gain more exposure with a color enhanced listing for just \$100

\*Have your listing appear in multiple categories of the Guide, on 1berkshire.com and on berkshires.org for just \$135 and for just \$175 you can change your listing copy