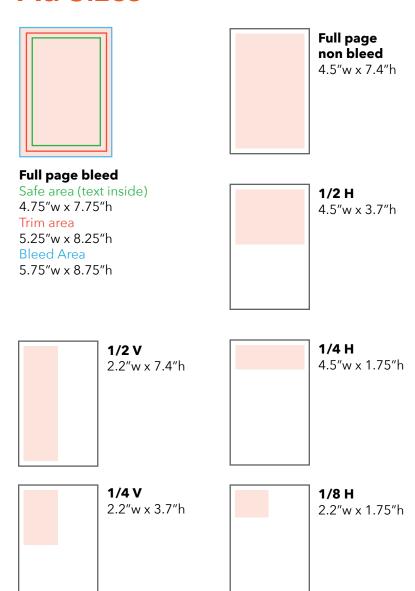

## **Ad Sizes**

CONTACT kthornton@1berkshire.com 413.499.1600 ext. 119

## **Ad Rates**

| Back Cover              | <del>\$7850</del> | S |
|-------------------------|-------------------|---|
| Inside Front Cover      | <del>\$6999</del> | S |
| Inside Back Cover       | \$6999            |   |
| First Page              | \$6999            |   |
| Page Facing ToC         | \$6999            |   |
| Full page Bleed         | \$6399            |   |
| Full page               | \$6200            |   |
| 1/2 Page Color          | \$3800            |   |
| 1/2 Page B&W            | \$2800            |   |
| 1/4 Page Color          | \$3100            |   |
| 1/4 Page B&W            | \$1999            |   |
| 1/8 Page B&B            | \$1450            |   |
| Color Enhanced Listing  | \$100             |   |
| Additional Listing*     | \$135             |   |
| Different Copy Listing* | \$175             |   |
|                         |                   |   |