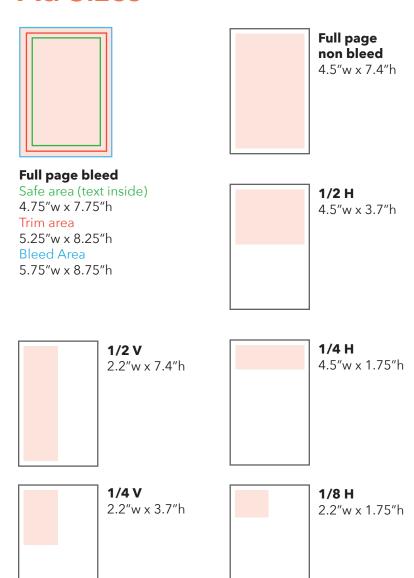

## **Ad Sizes**

CONTACT sales@1berkshire.com 413.499.1600

### **Ad Rates**

| Back Cover              | <del>\$7445</del> |
|-------------------------|-------------------|
| Inside Front Cover      | <del>\$6645</del> |
| Inside Back Cover       | \$6645            |
| First Page              | \$6645            |
| Page facing ToC         | \$6645            |
| Full Page Bleed         | \$6050            |
| Full Page               | \$5845            |
| 1/2 Page Color          | \$3605            |
| 1/2 Page B&W            | \$2600            |
| 1/4 Page Color          | \$2885            |
| 1/4 Page B&W            | \$1880            |
| 1/8 Page B&W            | \$1340            |
| Enhanced Listing        | \$100             |
| Additional Listing*     | \$135             |
| Different Copy Listing* | \$175             |
|                         |                   |