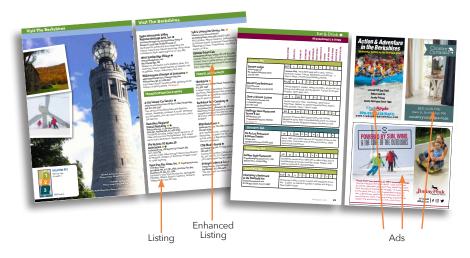

## SUBMIT YOUR AD ONLINE!

1berkshire.com/guide

Gain more exposure with an enhanced listing for just \$100

\*Have your listing appear in multiple categories of the Guide, on 1berkshire.com and on berkshires.org for just \$135 and for just \$175 you can change your listing copy